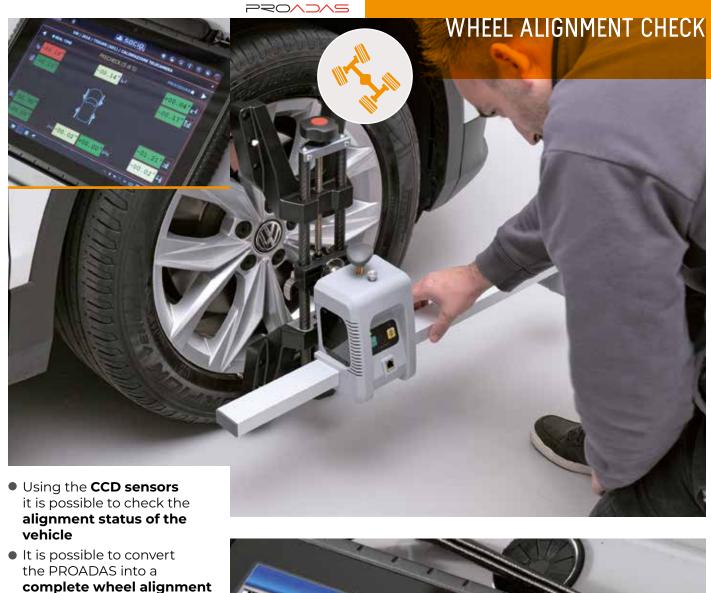

Sensor replacement

Compatibility with vehicles positioned on lift or another structure, the software compensates the offset of the levelled surface on which the vehicle is placed

Compatibility with CCD
wheel aligners manufactured by
Sice (check year of manufacture and model); after completing
the vehicle alignment
it is possible to perform an ADAS
calibration by launching the
calibration software procedure and
aligning the system using the CCD
sensors of the wheel aligner and the
wireless distance sensors