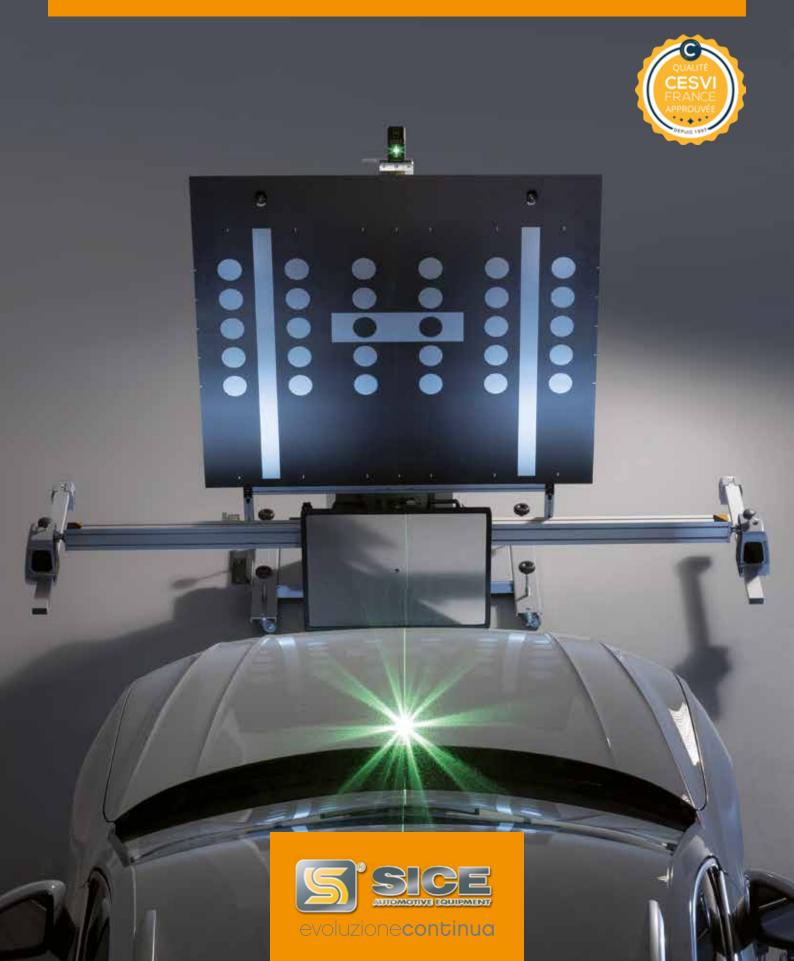

## 770/5

CALIBRATION SYSTEM QUICK, ACCURATE, ERGONOMIC, INTUITIVE

PROADAS is the universal modular system developed for check and calibration of driver assistance systems (front sensors), check of the alignment status and complete wheel alignment service (optional) on multi-brand vehicles and commercial vehicles.