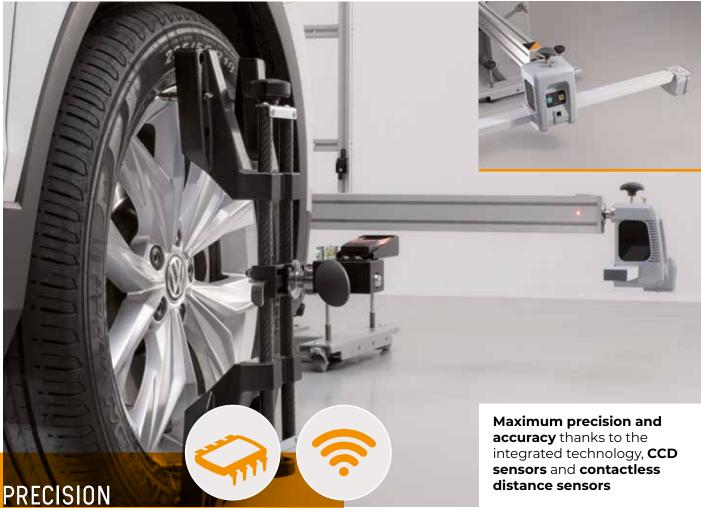

Sensor replacement

Compatibility with vehicles positioned on lift or another structure, the software compensates the offset of the levelled surface on which the vehicle is placed

Compatibility with CCD
wheel aligners manufactured by
Sice (check year of manufacture and model); after completing
the vehicle alignment
it is possible to perform an ADAS
calibration by launching the
calibration software procedure and
aligning the system using the CCD
sensors of the wheel aligner and the
wireless distance sensors