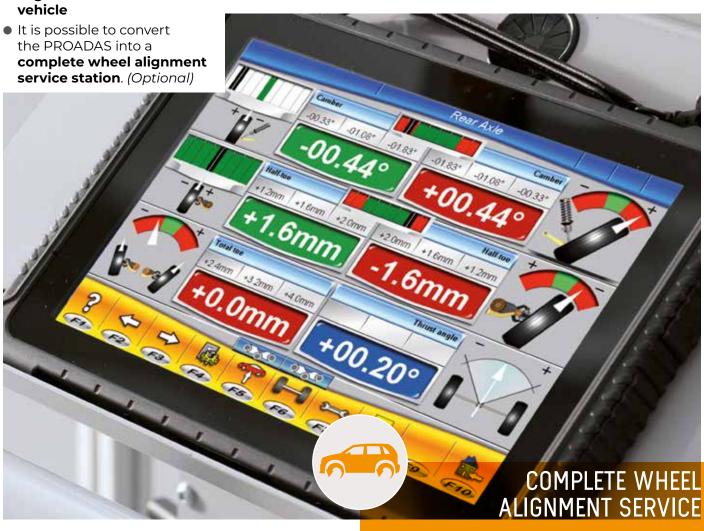

Sensor replacement

Compatibility with vehicles positioned on lift or another structure, the software compensates the offset of the levelled surface on which the vehicle is placed

Compatibility with CCD
wheel aligners manufactured by
Sice (check year of manufacture and model); after completing
the vehicle alignment
it is possible to perform an ADAS
calibration by launching the
calibration software procedure and
aligning the system using the CCD
sensors of the wheel aligner and the
wireless distance sensors