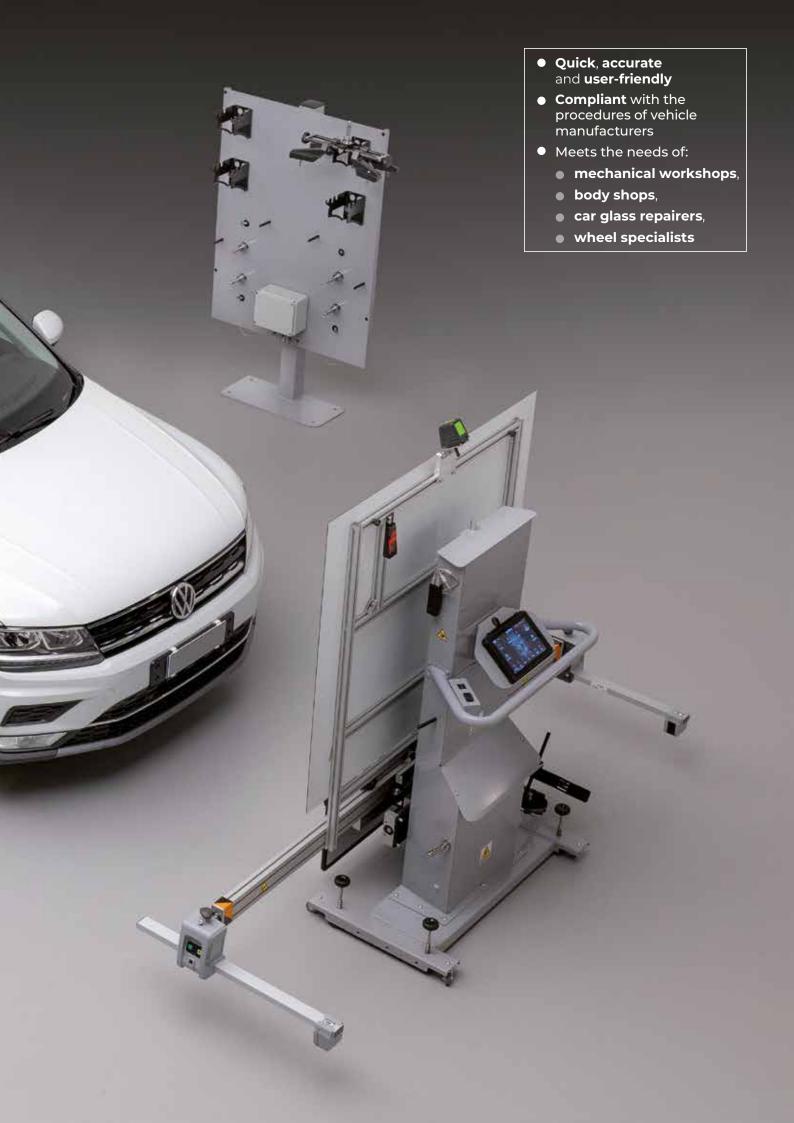

## 770/5

CALIBRATION SYSTEM QUICK, ACCURATE, ERGONOMIC, INTUITIVE

PROADAS is the universal modular system developed for check and calibration of driver assistance systems (front sensors), check of the alignment status and complete wheel alignment service (optional) on multi-brand vehicles and commercial vehicles.

Sensor replacement

Compatibility with vehicles positioned on lift or another structure, the software compensates the offset of the levelled surface on which the vehicle is placed

Compatibility with CCD
wheel aligners manufactured by
Sice (check year of manufacture and model); after completing
the vehicle alignment
it is possible to perform an ADAS
calibration by launching the
calibration software procedure and
aligning the system using the CCD
sensors of the wheel aligner and the
wireless distance sensors