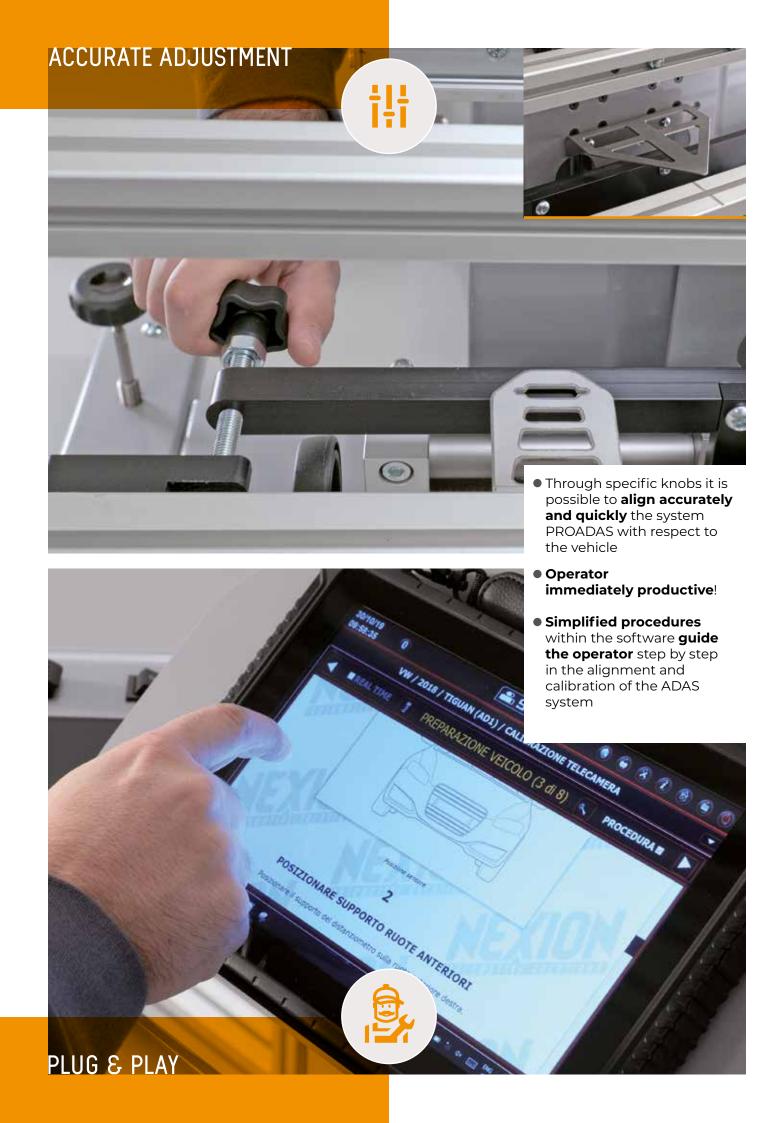

## 770/5

CALIBRATION SYSTEM QUICK, ACCURATE, ERGONOMIC, INTUITIVE



PROADAS is the universal modular system developed for check and calibration of driver assistance systems (front sensors), check of the alignment status and complete wheel alignment service (optional) on multi-brand vehicles and commercial vehicles.





















- Incoming vehicle status
- PROADAS positioning registration
- Outgoing vehicle status
- Wheel alignment check
- Wheel alignment registration (optional)

## WHEN A SENSOR CALIBRATION IS REQUIRED



Accident repairs



Minor repairs



Wheel alignment



Problem solving



Service



Windscreen replacement



**Tuning** 



Sensor replacement



Compatibility with vehicles positioned on lift or another structure, the software compensates the offset of the levelled surface on which the vehicle is placed



Compatibility with CCD
wheel aligners manufactured by
Sice (check year of manufacture and model); after completing
the vehicle alignment
it is possible to perform an ADAS
calibration by launching the
calibration software procedure and
aligning the system using the CCD
sensors of