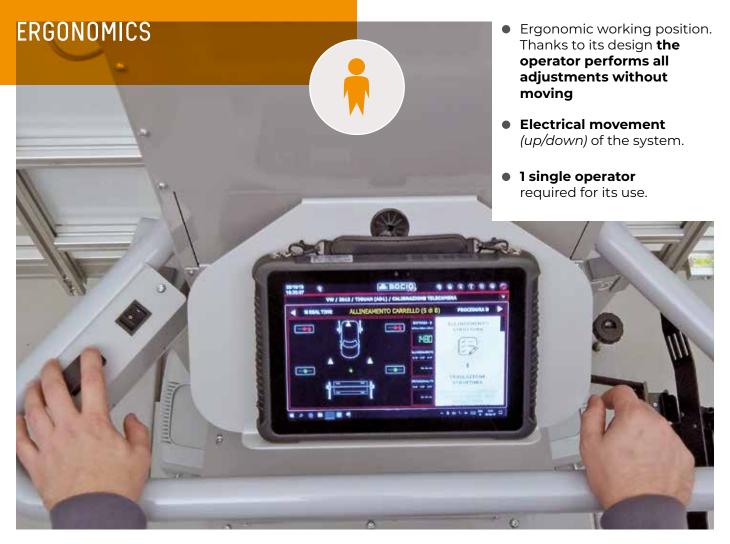

## 770/5

CALIBRATION SYSTEM QUICK, ACCURATE, ERGONOMIC, INTUITIVE

PROADAS is the universal modular system developed for check and calibration of driver assistance systems (front sensors), check of the alignment status and complete wheel alignment service (optional) on multi-brand vehicles and commercial vehicles.