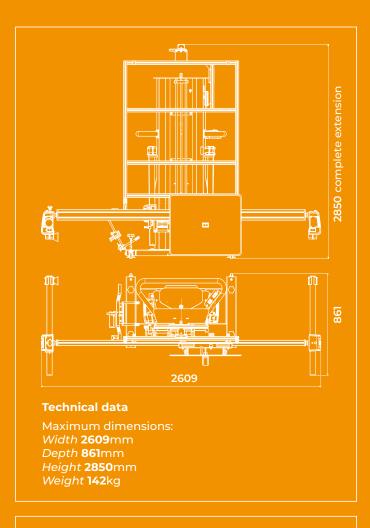

## 770/5

CALIBRATION SYSTEM QUICK, ACCURATE, ERGONOMIC, INTUITIVE



PROADAS is the universal modular system developed for check and calibration of driver assistance systems (front sensors), check of the alignment status and complete wheel alignment service (optional) on multi-brand vehicles and commercial vehicles.





















- Incoming vehicle status
- PROADAS positioning registration
- Outgoing vehicle status
- Wheel alignment check
- Wheel alignment registration (optional)

## WHEN A SENSOR CALIBRATION IS REQUIRED



Accident repairs



Minor repairs



Wheel alignment



Problem solving



Service



Windscreen replacement



**Tuning** 



Sensor replacement



Compatibility with vehicles positioned on lift or another structure, the software compensates the offset of the levelled surface on which the vehicle is placed



Compatibility with CCD
wheel aligners manufactured by
Sice (check year of manufacture and model); after completing
the vehicle alignment
it is possible to perform an ADAS
calibration by launching the
calibration software procedure and
aligning the system using the CCD
sensors of the wh