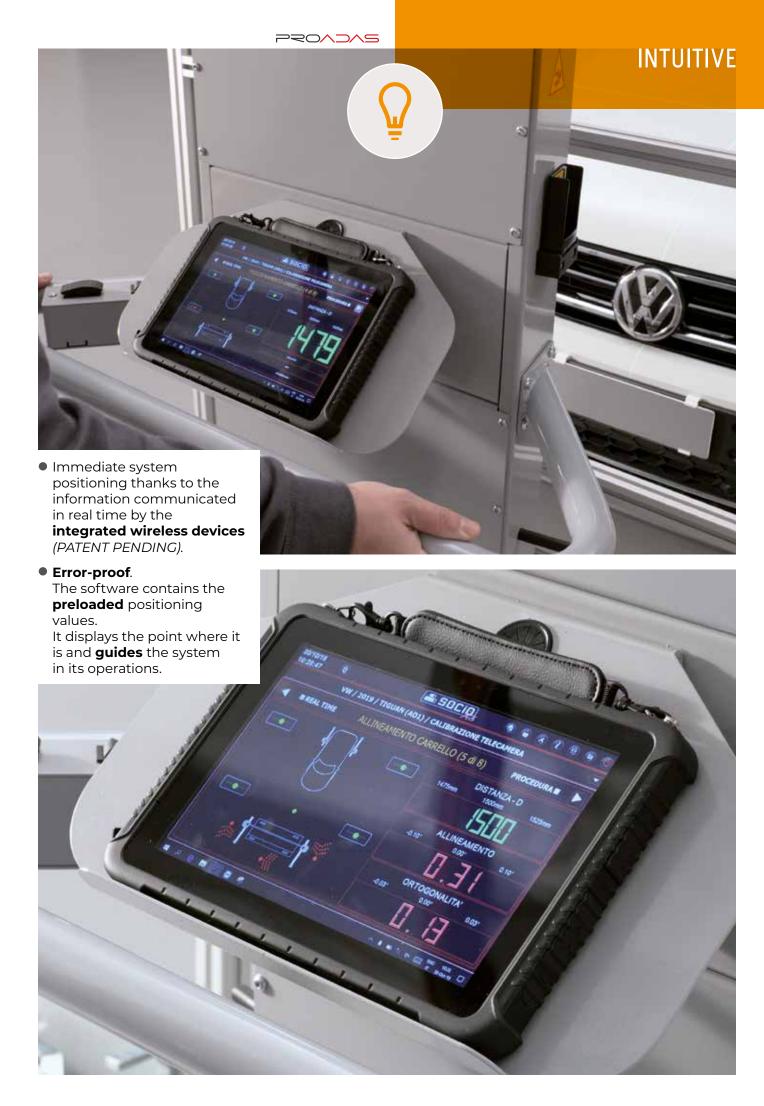

## 770/5

CALIBRATION SYSTEM QUICK, ACCURATE, ERGONOMIC, INTUITIVE



PROADAS is the universal modular system developed for check and calibration of driver assistance systems (front sensors), check of the alignment status and complete wheel alignment service (optional) on multi-brand vehicles and commercial vehicles.





















- Incoming vehicle status
- PROADAS positioning registration
- Outgoing vehicle status
- Wheel alignment check
- Wheel alignment registration (optional)

## WHEN A SENSOR CALIBRATION IS REQUIRED



Accident repairs



Minor repairs



Wheel alignment



Problem solving



Service



Windscreen replacement



**Tuning** 



Sensor replacement



Compatibility with vehicles positioned on lift or another structure, the software compensates the offset of the levelled surface on which the vehicle is placed



Compatibility with CCD
wheel aligners manufactured by
Sice (check year of manufacture and model); after completing
the vehicle alignment
it is possible to perform an ADAS
calibration by launching the
calibration software procedure and
aligning the system using the CCD
sensors o